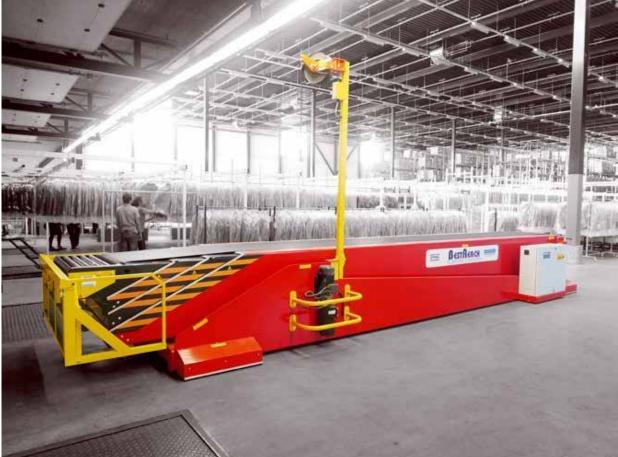

## **PERFORMANCE & ERGONOMICS**

Man-Rider 650 x 1800 mm

Hydraulic Tilt from -1 to 3°

ProcessoSigma

ProcessoSigma

A DURAVANT COMPANY

Distributor for Portugal & Poland

Processosigma, Unipessoal Lda FMH Conveyors Portugal & Poland ProcessoSigma Tel Portugal: +351 933 749 707 Tel Poland: +48 667 087 039 Email: info@processosigma.com www.processosigma.pt