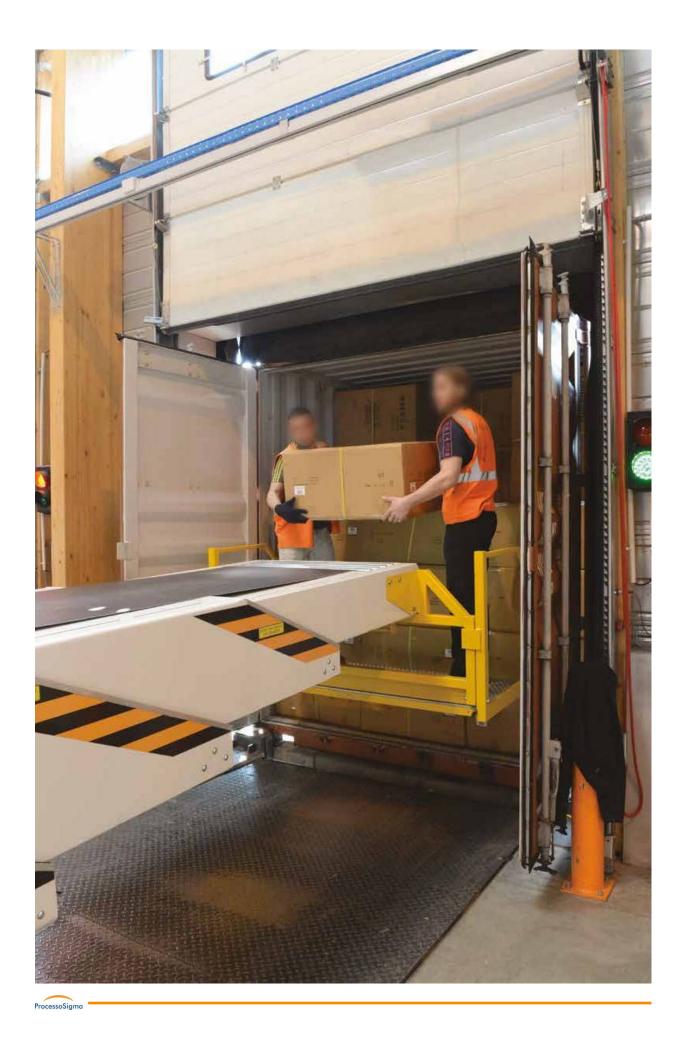

| MR3185 | MR3198 |
| Retracted         | 6m         | 6.5m   | 8m     | 5.5m       | 6.5m   | 7.5m   | 8m         | 8.8m   | 9.2m   |
| Extension (Reach) | 12m        | 13.5m  | 15m    | 12m        | 15m    | 17m    | 17m        | 18.5m  | 19.8m  |
| Overall Length    | 18m        | 20m    | 23m    | 17.5m      | 21.5m  | 24.5m  | 25m        | 27.3m  | 29m    |

## **STANDARD EQUIPMENT**

- Heavy Duty Construction, section thickness main case 10mm
- Standard equipment: Siemens STEP 7 PLC and LED headlight in front
- Loading capacity: 50 kg/metre, according to application
- Standard belt widths: 600 or 800mm (others on request)
- Height top of belt according to application



## **PERFORMANCE & ERGONOMICS**

Man-Rider 650 x 1800 mm

Hydraulic Tilt from -1 to 3°





ProcessoSigma











ProcessoSigma















A DURAVANT COMPANY





Distributor for Portugal & Poland

Processosigma, Unipessoal Lda FMH Conveyors Portugal & Poland ProcessoSigma Tel Portugal: +351 933 749 707 Tel Poland: +48 667 087 039 Email: info@processosigma.com www.processosigma.pt

WE HAVE SPECIFIC SOLUTIONS FOR YOUR APPLICATION