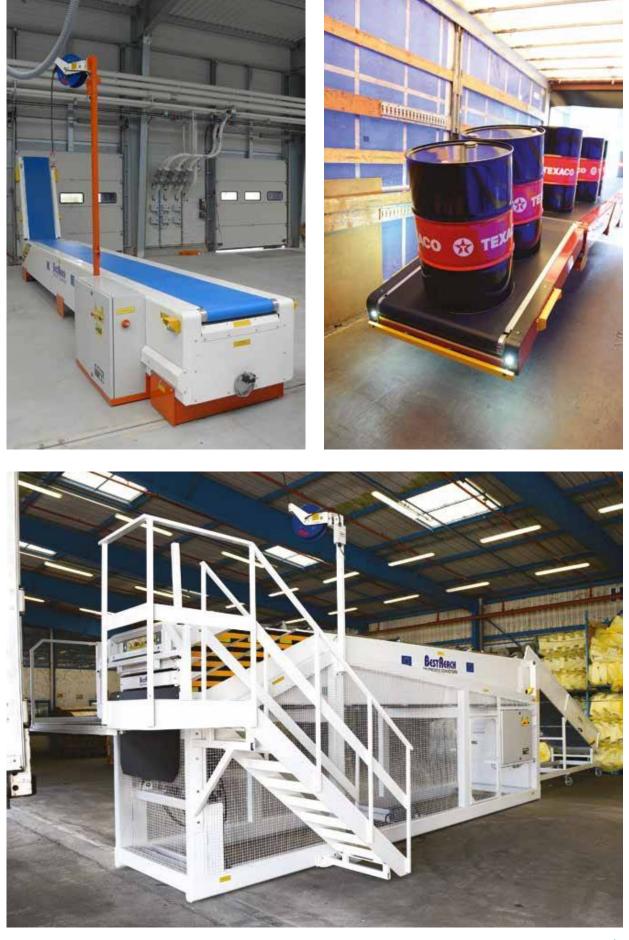

cted         | 6m         | 6.5m   | 8m     | 5.5m       | 6.5m   | 7.5m   | 8m         | 8.8m   | 9.2m   |
| Extension (Reach) | 12m        | 13.5m  | 15m    | 12m        | 15m    | 17m    | 17m        | 18.5m  | 19.8m  |
| Overall Length    | 18m        | 20m    | 23m    | 17.5m      | 21.5m  | 24.5m  | 25m        | 27.3m  | 29m    |

## **STANDARD EQUIPMENT**

- Heavy Duty Construction, section thickness main case 10mm
- Standard equipment: Siemens STEP 7 PLC and LED headlight in front
- Loading capacity: 50 kg/metre, according to application
- Standard belt widths: 600 or 800mm (others on request)
- Height top of belt according to application



## **PERFORMANCE & ERGONOMICS**

Man-Rider 650 x 1800 mm

Hydraulic Tilt from -1 to 3°





ProcessoSigma











ProcessoSigma















A DURAVANT COMPANY





Distributor for Portugal & Poland

Processosigma, Unipessoal Lda FMH Conveyors Portugal & Poland ProcessoSigma Tel Portugal: +351 933 749 707 Tel Poland: +48 667 087 039 Email: info@processosigma.com www.processosigma.pt

WE HAVE SPECIFIC SOLUTIONS FOR YOUR APPLICATION