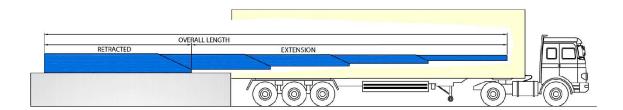

## **BESTREACH MAXXREACH** TELESCOPIC BELT CONVEYORS

| CONVEYORS with    | BESTREACH  |        |        |            |        |        | MAXXREACH  |        |        |
|-------------------|------------|--------|--------|------------|--------|--------|------------|--------|--------|
|                   | 3 sections |        |        | 4 sections |        |        | 3 sections |        |        |
|                   | BR3120s    | BR3135 | BR3150 | BR4120     | BR4150 | BR4170 | MR3170     | MR3185 | MR3198 |
| Retracted         | 6m         | 6.5m   | 8m     | 5.5m       | 6.5m   | 7.5m   | 8m         | 8.8m   | 9.2m   |
| Extension (Reach) | 12m        | 13.5m  | 15m    | 12m        | 15m    | 17m    | 17m        | 18.5m  | 19.8m  |
| Overall Length    | 18m        | 20m    | 23m    | 17.5m      | 21.5m  | 24.5m  | 25m        | 27.3m  | 29m    |