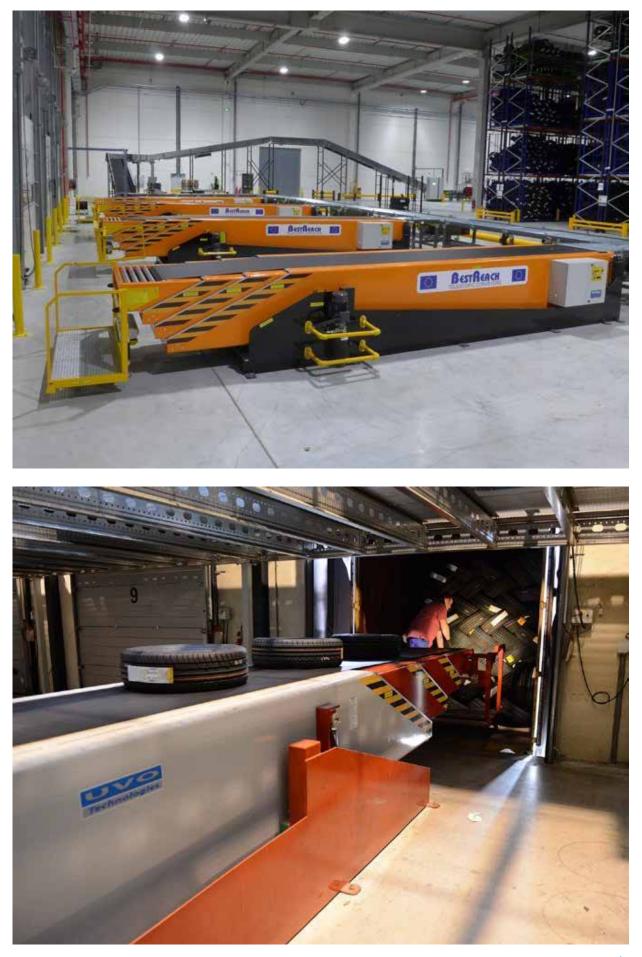

## **BESTREACH MAXXREACH** TELESCOPIC BELT CONVEYORS

| CONVEYORS with    | BESTREACH  |        |        |            |        |        | MAXXREACH  |        |        |
|-------------------|------------|--------|--------|------------|--------|--------|------------|--------|--------|
|                   | 3 sections |        |        | 4 sections |        |        | 3 sections |        |        |
|                   | BR3120s    | BR3135 | BR3150 | BR4120     | BR4150 | BR4170 | MR3170     | MR3185 | MR3198 |
| Retracted         | 6m         | 6.5m   | 8m     | 5.5m       | 6.5m   | 7.5m   | 8m         | 8.8m   | 9.2m   |
| Extension (Reach) | 12m        | 13.5m  | 15m    | 12m        | 15m    | 17m    | 17m        | 18.5m  | 19.8m  |
| Overall Length    | 18m        | 20m    | 23m    | 17.5m      | 21.5m  | 24.5m  | 25m        | 27.3m  | 29m    |

## **STANDARD EQUIPMENT**

- Heavy Duty Construction, section thickness main case 10mm
- Standard equipment: Siemens STEP 7 PLC and LED headlight in front
- Loading capacity: 50 kg/metre, according to application
- Standard belt widths: 600 or 800mm (others on request)
- Height top of belt according to application