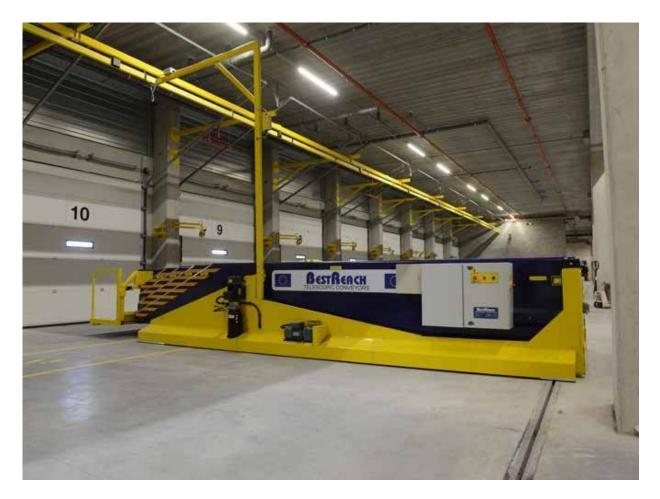

## **BESTREACH MAXXREACH** TELESCOPIC BELT CONVEYORS

| CONVEYORS with    | BESTREACH  |        |        |            |        |        | MAXXREACH  |        |        |
|-------------------|------------|--------|--------|------------|--------|--------|------------|--------|--------|
|                   | 3 sections |        |        | 4 sections |        |        | 3 sections |        |        |
|                   | BR3120s    | BR3135 | BR3150 | BR4120     | BR4150 | BR4170 | MR3170     | MR3185 | MR3198 |
| Retracted         | 6m         | 6.5m   | 8m     | 5.5m       | 6.5m   | 7.5m   | 8m         | 8.8m   | 9.2m   |
| Extension (Reach) | 12m        | 13.5m  | 15m    | 12m        | 15m    | 17m    | 17m        | 18.5m  | 19.8m  |
| Overall Length    | 18m        | 20m    | 23m    | 17.5m      | 21.5m  | 24.5m  | 25m        | 27.3m  | 29m    |

## **STANDARD EQUIPMENT**

- Heavy Duty Construction, section thickness main case 10mm
- Standard equipment: Siemens STEP 7 PLC and LED headlight in front
- Loading capacity: 50 kg/metre, according to application
- Standard belt widths: 600 or 800mm (others on request)
- Height top of belt according to application