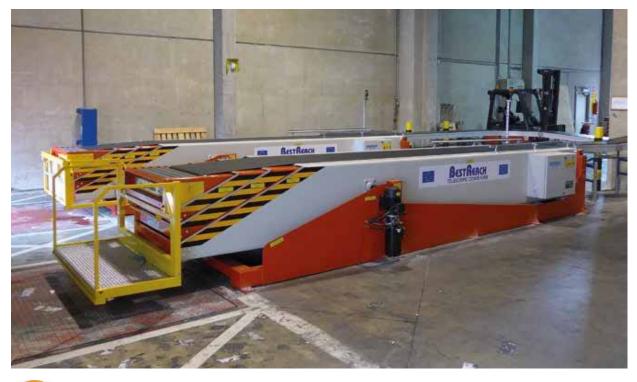

## **BESTREACH MAXXREACH** TELESCOPIC BELT CONVEYORS

| CONVEYORS with    | BESTREACH  |        |        |            |        |        | MAXXREACH  |        |        |
|-------------------|------------|--------|--------|------------|--------|--------|------------|--------|--------|
|                   | 3 sections |        |        | 4 sections |        |        | 3 sections |        |        |
|                   | BR3120s    | BR3135 | BR3150 | BR4120     | BR4150 | BR4170 | MR3170     | MR3185 | MR3198 |
| Retracted         | 6m         | 6.5m   | 8m     | 5.5m       | 6.5m   | 7.5m   | 8m         | 8.8m   | 9.2m   |
| Extension (Reach) | 12m        | 13.5m  | 15m    | 12m        | 15m    | 17m    | 17m        | 18.5m  | 19.8m  |
| Overall Length    | 18m        | 20m    | 23m    | 17.5m      | 21.5m  | 24.5m  | 25m        | 27.3m  | 29m    |

## **STANDARD EQUIPMENT**

- Heavy Duty Construction, section thickness main case 10mm
- Standard equipment: Siemens STEP 7 PLC and LED headlight in front
- Loading capacity: 50 kg/metre, according to application
- Standard belt widths: 600 or 800mm (others on request)
- Height top of belt according to application

## **PERFORMANCE & ERGONOMICS**

Man-Rider 650 x 1800 mm

Hydraulic Tilt from -1 to 3°

ProcessoSigma

ProcessoSigma

A DURAVANT COMPANY

Distributor for Portugal & Poland

Processosigma, Unipessoal Lda FMH Conveyors Portugal & Poland ProcessoSigma Tel Portugal: +351 933 749 707 Tel Poland: +48 667 087 039 Email: info@processosigma.com www.processosigma.pt