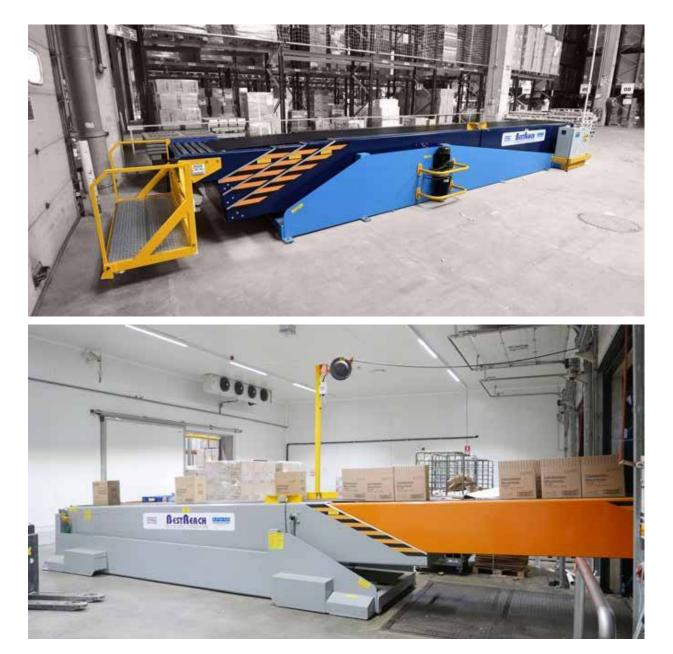

## **STANDARD EQUIPMENT**

- Heavy Duty Construction, section thickness main case 10mm
- Standard equipment: Siemens STEP 7 PLC and LED headlight in front
- Loading capacity: 50 kg/metre, according to application
- Standard belt widths: 600 or 800mm (others on request)
- Height top of belt according to application