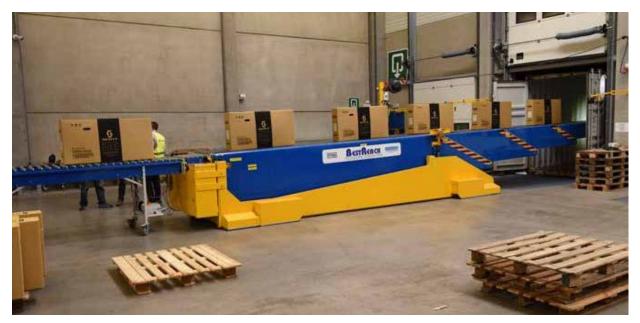

## **BESTREACH MAXXREACH** TELESCOPIC BELT CONVEYORS

| CONVEYORS with    | BESTREACH  |        |        |            |        |        | MAXXREACH  |        |        |
|-------------------|------------|--------|--------|------------|--------|--------|------------|--------|--------|
|                   | 3 sections |        |        | 4 sections |        |        | 3 sections |        |        |
|                   | BR3120s    | BR3135 | BR3150 | BR4120     | BR4150 | BR4170 | MR3170     | MR3185 | MR3198 |
| Retracted         | 6m         | 6.5m   | 8m     | 5.5m       | 6.5m   | 7.5m   | 8m         | 8.8m   | 9.2m   |
| Extension (Reach) | 12m        | 13.5m  | 15m    | 12m        | 15m    | 17m    | 17m        | 18.5m  | 19.8m  |
| Overall Length    | 18m        | 20m    | 23m    | 17.5m      | 21.5m  | 24.5m  | 25m        | 27.3m  | 29m    |

## **STANDARD EQUIPMENT**

- Heavy Duty Construction, section thickness main case 10mm
- Standard equipment: Siemens STEP 7 PLC and LED headlight in front
- Loading capacity: 50 kg/metre, according to application
- Standard belt widths: 600 or 800mm (others on request)
- Height top of belt according to application