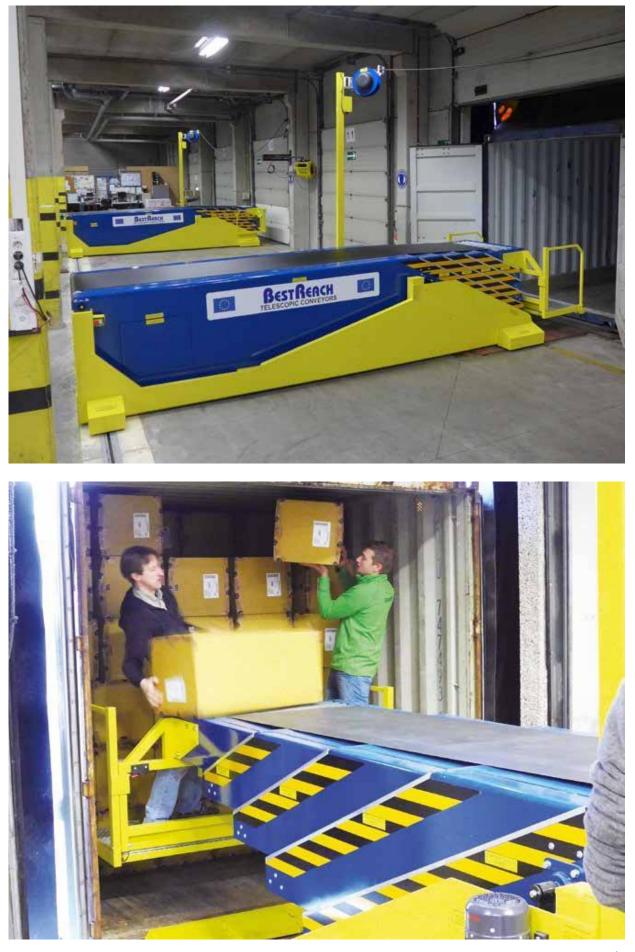

|
| Retracted         | 6m         | 6.5m   | 8m     | 5.5m       | 6.5m   | 7.5m   | 8m         | 8.8m   | 9.2m   |
| Extension (Reach) | 12m        | 13.5m  | 15m    | 12m        | 15m    | 17m    | 17m        | 18.5m  | 19.8m  |
| Overall Length    | 18m        | 20m    | 23m    | 17.5m      | 21.5m  | 24.5m  | 25m        | 27.3m  | 29m    |

## **STANDARD EQUIPMENT**

- Heavy Duty Construction, section thickness main case 10mm
- Standard equipment: Siemens STEP 7 PLC and LED headlight in front
- Loading capacity: 50 kg/metre, according to application
- Standard belt widths: 600 or 800mm (others on request)
- Height top of belt according to application



## **PERFORMANCE & ERGONOMICS**

Man-Rider 650 x 1800 mm

Hydraulic Tilt from -1 to 3°





ProcessoSigma











ProcessoSigma















A DURAVANT COMPANY





Distributor for Portugal & Poland

Processosigma, Unipessoal Lda FMH Conveyors Portugal & Poland ProcessoSigma Tel Portugal: +351 933 749 707 Tel Poland: +48 667 087 039 Email: info@processosigma.com www.processosigma.pt

WE HAVE SPECIFIC SOLUTIONS FOR YOUR APPLICATION