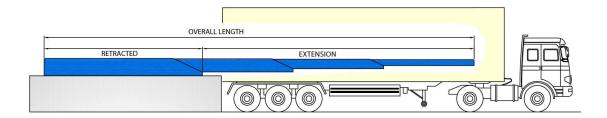

## **BESTREACH MAXXREACH** TELESCOPIC BELT CONVEYORS

| CONVEYORS with    | BESTREACH  |        |        |            |        |        | MAXXREACH  |        |        |
|-------------------|------------|--------|--------|------------|--------|--------|------------|--------|--------|
|                   | 3 sections |        |        | 4 sections |        |        | 3 sections |        |        |
|                   | BR3120s    | BR3135 | BR3150 | BR4120     | BR4150 | BR4170 | MR3170     | MR3185 | MR3198 |
| Retracted         | 6m         | 6.5m   | 8m     | 5.5m       | 6.5m   | 7.5m   | 8m         | 8.8m   | 9.2m   |
| Extension (Reach) | 12m        | 13.5m  | 15m    | 12m        | 15m    | 17m    | 17m        | 18.5m  | 19.8m  |
| Overall Length    | 18m        | 20m    | 23m    | 17.5m      | 21.5m  | 24.5m  | 25m        | 27.3m  | 29m    |