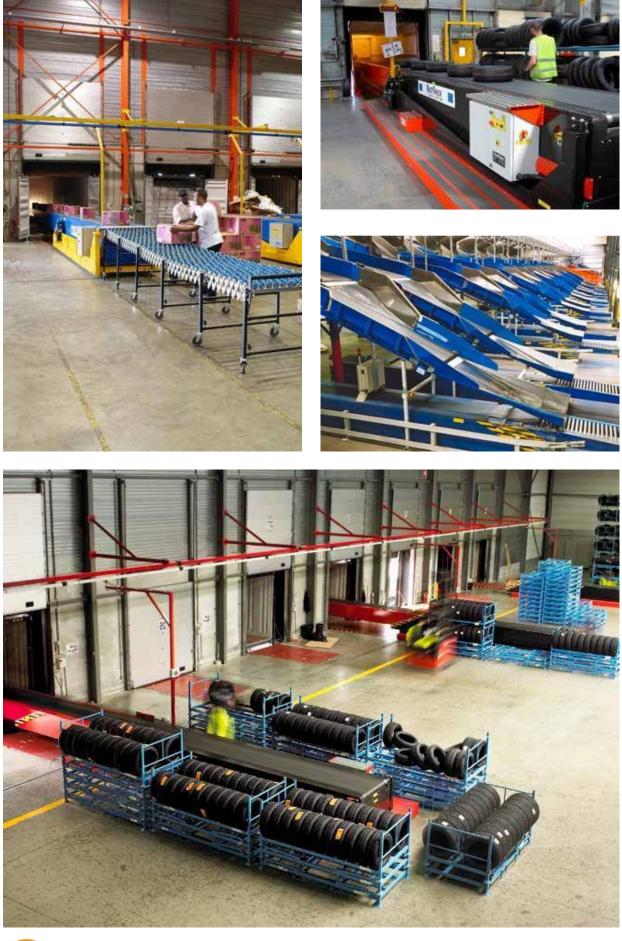

| MR3185 | MR3198 |
| Retracted         | 6m         | 6.5m   | 8m     | 5.5m       | 6.5m   | 7.5m   | 8m         | 8.8m   | 9.2m   |
| Extension (Reach) | 12m        | 13.5m  | 15m    | 12m        | 15m    | 17m    | 17m        | 18.5m  | 19.8m  |
| Overall Length    | 18m        | 20m    | 23m    | 17.5m      | 21.5m  | 24.5m  | 25m        | 27.3m  | 29m    |

## **STANDARD EQUIPMENT**

- Heavy Duty Construction, section thickness main case 10mm
- Standard equipment: Siemens STEP 7 PLC and LED headlight in front
- Loading capacity: 50 kg/metre, according to application
- Standard belt widths: 600 or 800mm (others on request)
- Height top of belt according to application



## **PERFORMANCE & ERGONOMICS**

Man-Rider 650 x 1800 mm

Hydraulic Tilt from -1 to 3°





ProcessoSigma











ProcessoSigma















A DURAVANT COMPANY





Distributor for Portugal & Poland

Processosigma, Unipessoal Lda FMH Conveyors Portugal & Poland ProcessoSigma Tel Portugal: +351 933 749 707 Tel Poland: +48 667 087 039 Email: info@processosigma.com www.processosigma.pt

WE HAVE SPECIFIC SOLUTIONS FOR YOUR APPLICATION