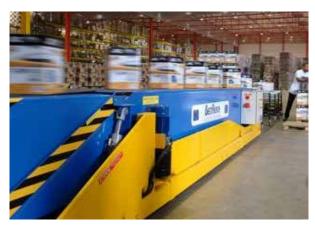

## **BESTREACH MAXXREACH** TELESCOPIC BELT CONVEYORS

| CONVEYORS with    | BESTREACH  |        |        |            |        |        | MAXXREACH  |        |        |
|-------------------|------------|--------|--------|------------|--------|--------|------------|--------|--------|
|                   | 3 sections |        |        | 4 sections |        |        | 3 sections |        |        |
|                   | BR3120s    | BR3135 | BR3150 | BR4120     | BR4150 | BR4170 | MR3170     | MR3185 | MR3198 |
| Retracted         | 6m         | 6.5m   | 8m     | 5.5m       | 6.5m   | 7.5m   | 8m         | 8.8m   | 9.2m   |
| Extension (Reach) | 12m        | 13.5m  | 15m    | 12m        | 15m    | 17m    | 17m        | 18.5m  | 19.8m  |
| Overall Length    | 18m        | 20m    | 23m    | 17.5m      | 21.5m  | 24.5m  | 25m        | 27.3m  | 29m    |

## **STANDARD EQUIPMENT**

- Heavy Duty Construction, section thickness main case 10mm
- Standard equipment: Siemens STEP 7 PLC and LED headlight in front
- Loading capacity: 50 kg/metre, according to application
- Standard belt widths: 600 or 800mm (others on request)
- Height top of belt according to application